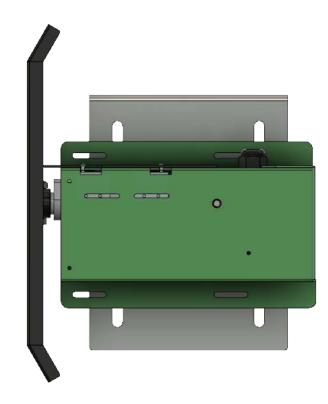

## **Standard Features**

- High Force Output to ensure activation (up to 50lbf, 250N)
- Low Profile

1 second action

2in wide cam plate

1in of extension

Full 3-way adjustment

24VDC Powered

Side mounting on carriage