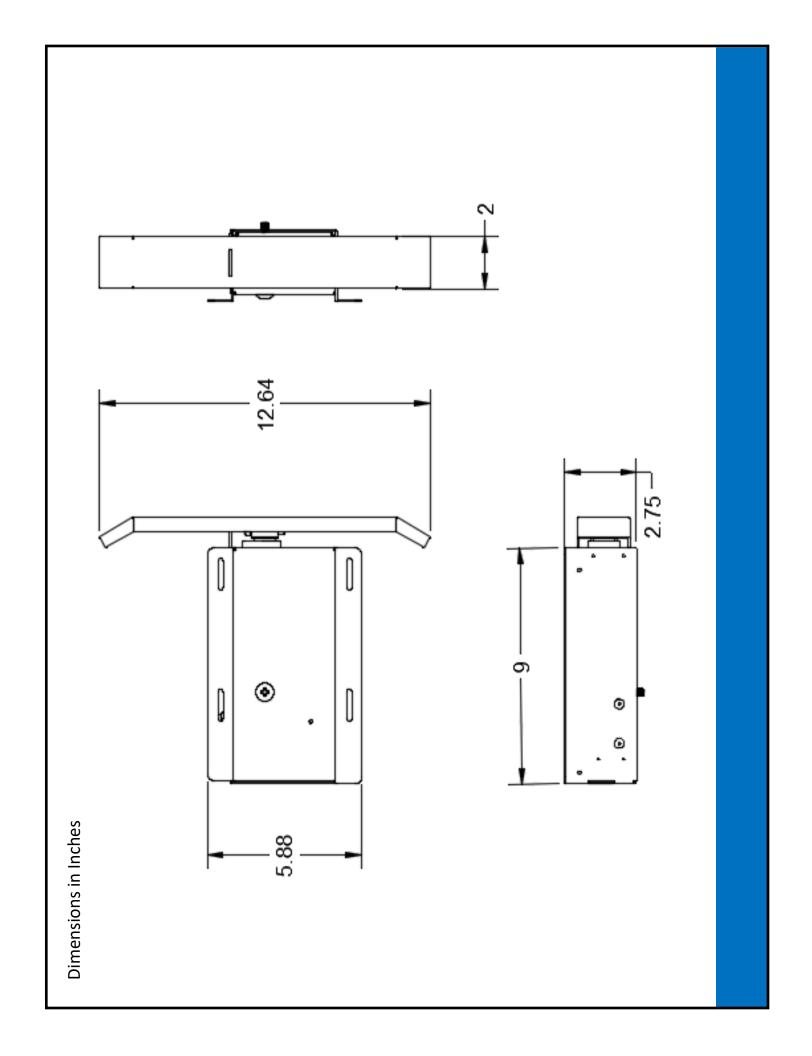

## **Standard Features**

- High Force Output to ensure activation (up to 50lbf, 250N)
- Low Profile

1 second action

2in wide cam plate

1in of extension

Full 3-way adjustment

24VDC Powered

Side mounting on carriage