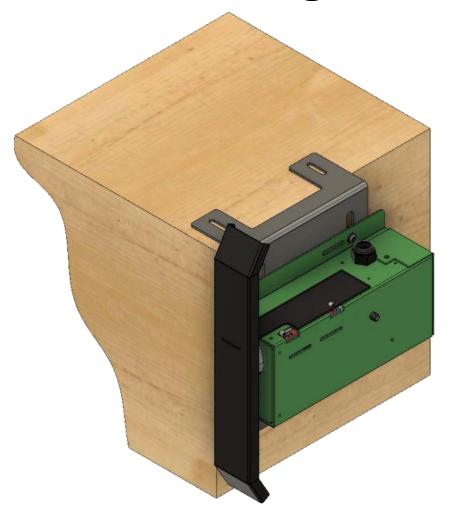

# Clockwork™ Retiring Cam

**High Force, Fast Action, Clockwork™ Operation** 

Simply Better by Design

## **Standard Features**

- High Force Output to ensure activation (up to 50lbf, 250N)
- Low Profile

1 second action

2in wide cam plate

1in of extension

Full 3-way adjustment

24VDC Powered

Side mounting on carriage